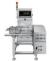

#### GENERAL MEASURE

CW-100G Pro, an automatic checkweigher is made of premium stainless steel complying with the newest electrical safetygulations regulations, which meets the demands for safety, high accuracy, and high speed. It is easy to use, and simple to maintain in the food and pharmaceutical industry. The highest accuracy is  $\pm 0.1$ g. The highest speed is 300 pcs/min.