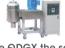

#### GERICKE (SHANGHAI) LTD.

Feature:

• High mixing homogeneity of up to 95%

Suitable for micronutrient blends down to 0.1 per cent micronutrient ratios.

- Froude number 1.1 for optimum mixing efficiency at low energy introduction.
- ECD type with extractable mixing rotors allows to reduce cleaning cycles and
- Increases the operation efficiency.Short mixing cycles enable up to 10 batches per hour.
- No dead zones or corners where product could deposit.
- Application:

Mixing containing trace elements, such as infant formula, speciality medical foods, coffee powder, etc.
Materials that need to be mixed flexibly to reduce the damage to the granularity of the material.
Very high hygienic requirements.
Capacity Range:

35 L/Batch - 4000 L/Batch Types Available: GMS 140 C, GMS 350 C, GMS 700 C & ECD, GMS 1400 C & ECD, GMS 2100 C & ECD, GMS 2800 C & ECD, GMS 5000 C & ECD,