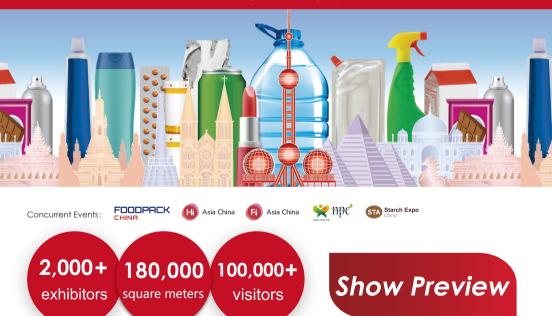

The 29th International Processing and Packaging Exhibition

# 2024.6.19-21 | NECC (Shanghai)

The Premier Processing & Packaging Event for China

In conjunction with FoodPack China, Hi & Fi Asia-China, HNC and Starch Expo, ProPack China will feature a total space of 180,000 square meters and more than 2,000 leading exhibitors from around the world to showcase their latest industry innovations ranging from packaging, food processing, weighing, printing and labelling, packaging materials and products, smart packaging and manufacturing, to logistics technologies for food, beverage, dairy, pharmaceutical, cosmetics, personal care, and other related industries.