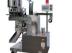

#### FURUKAWA MFG.CO.,LTD.

This machine is a double turntable vacuum packaging machine with the bagging and vacuum sections open. There are a total of 8 bagging stations set up, with a maximum packaging capacity of 45 bags/minute, and a variety of optional devices. The bag recycling function is the standard configuration of this machine, which can reduce the waste of empty bags. By using touch screen operation, up to 100 types of product data can be set. The vacuum chamber can be rinsed with water. Through various optional devices, this machine is compatible with various packaging and products, including various foods, powders, chemicals, hardware, etc.

5. Furthermore, this new machine accommodates 260mm (10 inches) pouch width; therefore, a wide range of packaging is available.

VACUUM PACKAGING MACHINE FVV-10-220NIII

GM ChexGo CW-100G Pro Checkweigher