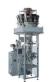

#### GUANGDONG GANTAN PACKAGING MACHINERY CO., LTD

The spark series weigher is capable of mixing up to 8 kinds of products. With the boost of memory bucket, multiple products mixing can be achieved with minimum number of heads with no comprise on the combination possibility. Various bucket capacities are available to handle from small portion mixing to large weight mixing.

#### GUANGDONG HIGH DREAM INTELLECTUALIZED MACHINERY CO., LTD

Main Features

- Highdream's best standard weigher in history.
- 4.0 generation modular control system.
- Robust design and construction.
- More than 30 improvements.
- Full stainless steel machine.

#### GUANGDONG KENWEI INTELLECTUALIZED MACHINERY CO., LTD.

It is suitable for weighing leisure foods such as candy, seeds, jelly, pet foods, puffy foods, pistachio, peanuts, nuts, raisins etc. and big shell nuts, hardwares, dried fruits, frozen foods, snack foods, meatballs and so on.

#### HANGZHOU ZON PACKAGING MACHINERY CO., LTD.

Multi-head weigher is suitable for weighing grain, stick, slice, globose, irregular shape products such as candy, chocolate, jelly, pasta, melon seeds, roasted seeds, peanuts, pistachios, nuts, coffee bean, chips, raisins, plum, cereals and other leisure foods, pet food, puffed food, vegetable, dehydrated vegetables, fruits, sea food, frozen food, small hardware etc. Different working modes such as weighing and counting can be switched according to customer needs. Use high-precision digital load cells and AD modules for accurate measurement. The 20/24/32-head series multi-head weigher can mix and package two or three different materials according to customer product needs, and is widely used in mixed products such as nuts, scented tea, and grains. Multiple language operating systems such as Chinese, English/Spanish can be used according to customer requirements.