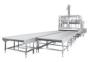

#### ALPHA-PACK GROUP

The Rotary filling and sealing packaging machine is a filling and sealing packaging equipment for Premade bags, mainly suitable for fully automatic packaging of bag types such as stand-up bags, flat bags, zipper bags, and shaped bags. At the same time, different products (liquids, pastes, powders or particles) are used to achieve automatic filling using different filling methods (piston pumps, screws, combined scales, etc.), At the same time, the equipment can automatically adjust according to the width of the bag, resulting in fast production speed, greatly saving labor and improving work efficiency for enterprises.