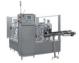

#### FURUKAWA MFG.CO.,LTD.

This machine is a double turntable vacuum packaging machine with the bagging and vacuum sections open. There are a total of 8 bagging stations set up, with a maximum packaging capacity of 45 bags/minute, and a variety of optional devices. The bag recycling function is the standard configuration of this machine, which can reduce the waste of empty bags. By using touch screen operation, up to 100 types of product data can be set. The vacuum chamber can be rinsed with water. Through various optional devices, this machine is compatible with various packaging and products, including various foods, powders, chemicals, hardware, etc.