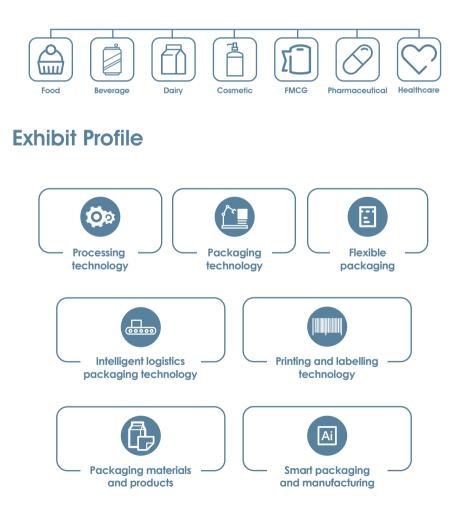

In conjunction with FoodPack China, Hi & Fi Asia-China, HNC and Starch Expo, ProPack China will feature a total space of 180,000 square meters and more than 2,000 leading exhibitors from around the world to showcase their latest industry innovations ranging from packaging, food processing, weighing, printing and labelling, packaging materials and products, smart packaging and manufacturing, to logistics technologies for food, beverage, dairy, pharmaceutical, cosmetics, personal care, and other related industries.

### **Exhibit Preview**