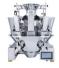

#### FOSHAN HIGH-TECH MACHINERY EQUIPMENT CO., LTD

10 heads multihead weigher is suitable for quantitive weighing granule, slice, roll or irregular shape products such as candy, seed, pistachio nuts, nutlet, preserved fruit, jelly, frozen foods, biscuit, raisin, almond, chocolate nuts, corn, pet food, puffy food, small metal and plastics parts, etd.

Weighing Range 8-1000g Average error:  $\pm 0.1$ -2g Max. weighing Speed: 60/wpm High speed and high accuracy combination, select the best combination from plenty weights combination through computerized calculation.