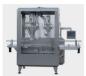

### QINGDAO YILONG PACKAGING MACHINERY CO., LTD

YL- (6-8) XZ intermittent rotary spout bag filling and capping machine is an automatic filling equipment developed specifically for suction bags. It can customize the number of 6-8 filling heads according to customer production and needs. The body is made of food grade 304 stainless steel material and adopts a pure mechanical structure, which is more stable in mechanical transmission compared to most pneumatic lifting equipment on the market. This device can achieve automatic bag hanging, automatic quantitative filling, automatic capping, automatic cap hanging, automatic cap rotation, and automatic output.

You may have your own design, style and material request. Design artwork format should be AI, CDR or PDF for cylinder making.

Tube Baa

YL- (6-8) XZ intermittent rotary spout bag filling and capping machine