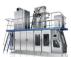

#### ALPHA-PACK GROUP

The Rotary filling and sealing packaging machine is a filling and sealing packaging equipment for Premade bags, mainly suitable for fully automatic packaging of bag types such as stand-up bags, flat bags, zipper bags, and shaped bags. At the same time, different products (liquids, pastes, powders or particles) are used to achieve automatic filling using different filling methods (piston pumps, screws, combined scales, etc.), At the same time, the equipment can automatically adjust according to the width of the bag, resulting in fast production speed, greatly saving labor and improving work efficiency for enterprises.