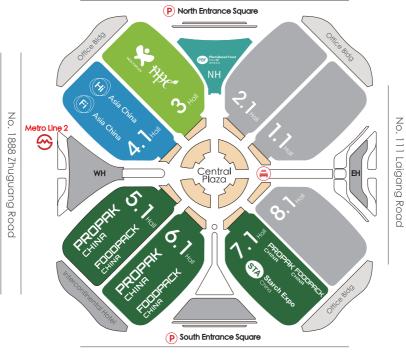

## **Opening Hours:**

9:30-18:00, Monday, 19 June 2023

9:00-18:00, Tuesday, 20 June 2023

9:00-16:00, Wednesday, 21 June 2023

Venue: Hall 5.1/6,1/7.1, National Exhibition and

**Convention Center (Shanghai)** 

West Entrance: 1888 ZhuGuang Road, Qingpu District, Shanghai,

China (nearby East Xujing Metro Station, Metro Line 2)

North Entrance: No.333, Songze Avenue, Qingpu District, Shanghai,

China (nearby Zhuguang Road Station, Metro Line 17)

South Entrance: No.168, Yinggang Road (East), Qingpu District,

Shanghai, China