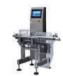

#### Chenzhixu intelliaent equipment (Kunshan) Co., Ltd

Online weighing and testing equipment (dynamic weight testing scale) is a weight testing scale independently researched and developed by our company for the domestic market, which has excellent cost performance. It provides a more economical solution for simple online weight testing requirements, and is suitable for testing large, medium (small) packaged products. This equipment detects the weight of the products on the production line by means of highspeed dynamic weight reading, which can accurately detect the unqualified products in the continuous production line, and implement the up-down and down-line discrimination or automatic weight sorting control. It is especially suitable for the inspection of missing parts in packaged products. The whole inspection passes the inspection of the packaged products on the packaging assembly line The weighing scale is used for weighing and testing, the qualified ones are returned to the original conveyor belt, the unqualified ones are eliminated (or alarm and shutdown), and the products are classified and counted according to the settings.

Weight detection scale