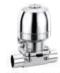

#### ABC VALVE WUXI CO., LTD.

- 1. Blow out proof shaft with position indication.
- 2. Oversized inlet port allows quick valve pressurization /depressurization.
- 3. Easily replaceable, the in atable molded seat has a smooth contour locking design to minimize stress and hold the seat in place, eliminating any need for ange gaskets.
- 4. Thin disc stem for excellent ~ow characteristics and bidirectional shut off.