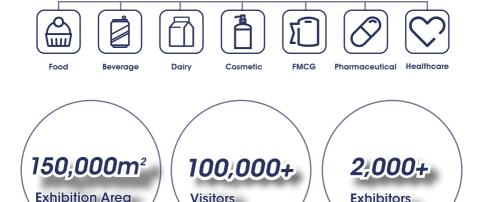

In collaboration with the China Food and Packaging Machinery Industry Association and the China National Packaging and Food Machinery Cooperation, and their FoodPack brand (the 23th Shanghai International Food Processing and Packaging Machinery Exhibition), the joint exhibition will afford nearly 2,000 leading exhibitors the opportunities to showcase their latest industry innovations ranging from packaging, food processing, weighing, printing and labelling, packaging materials and products, smart packaging and manufacturing, to logistics technologies for food, beverage, dairy, pharmaceutical, cosmetics, personal care, and other related industries.