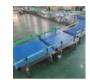

### Nanjing Smart-Force Machinery Co.Ltd

Yueforce horizontal transferring conveyor (Food belt) is one hygiene horizontal transferring conveyor with Stainless steel transferring pan, is widely used in poultry meat, vegetable, candy, snack food, pet food and other fresh and freezing products in horizontal transferring field. It can fulfill the distant horizontal transferring, temporary storage, distribution, package, sorting, mixing, on-lining weighing and other similar functions.

Traits of Horizontal Conveyor

Stable horizontal transferring especially preferred by fragile products

Hygiene, no product contamination Continuous runnina, less maintenance

Easy to change functions and horizontal transferring length

Technical Parameters

Horizontal transferring Speed: 4-14m/min Horizontal Transferring Distance: 1-20mm

Motor Effect: 0.55-2.2kW Structure Principle Servo drive Mechanical drive Inertial drive

Horizontal Transferring Conveyor