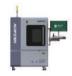

## HIKRAYIN HIKRAYIN

80 series offline micro focus X-ray inspection system is a general-purpose and high-precision nondestructive inspection system. This system is suitable for quality control in the process of electronic and electrical manufacturing, such as SMT (BGA, QFN and other pad defect detection), semiconductor (IGBT, sensor and other bubble, gold wire detection), LED (lamp bead, pad quality detection), lithium battery (polar ear alignment detection) and connector (5g connector short circuit detection) and etc.

80 series offline micro focus X-ray inspection system