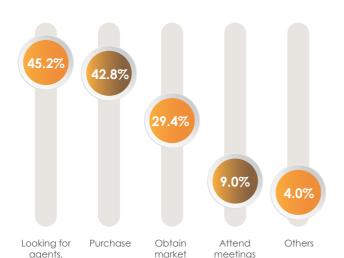

## 2021 Visitors Data Analysis \* The data comes from a sample survey of 200 visitors questionnaires

#### Reasons to visit

information