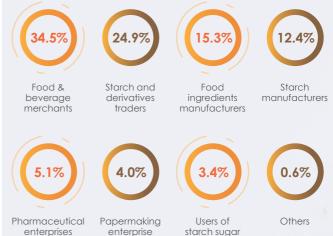

## 2021 Visitors Data Analysis \* The data comes from a sample survey of 200 visitors questionnaires

#### **Business Nature**