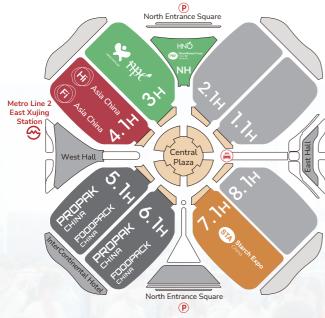

## 2023 Hall Plan

distributors or

partners

#### **Hall 7.1**

Hall 3

npe

Healthplex Expo 2023/ Natural & Nutraceutical

**Products Ching 2023** 

Hall NH

HNÖ **HNO 2023** Plant-Based Food Expo

Hall 5.1/6.1/7.1

(alcohol)

products

CHINA The 28th International Processing & Packaging Exhibition

PROPAK FOODPACK