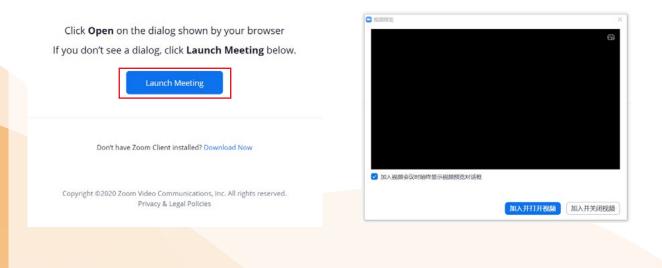

Click on "Join" to enter your private Zoom meeting room directly.

|                                  | My Profile                 | e My Favourites        | M            | ly Invitations      | My Cont   | ent Schedule   |
|----------------------------------|----------------------------|------------------------|--------------|---------------------|-----------|----------------|
|                                  | is > Manage My Invitations |                        |              |                     |           |                |
| Manage<br>My Invitations         | Invitation Received        | Invitation Sent Status | ¥ E          | E-Meeting Schedule  | Start Tin | ne - End Time  |
| Invitations for                  | Invite Company             | E-Meeting Schedule     | Join Meeting | Contact Information | Status    | Accept/Decline |
| Connection                       | Informa [Buyers]           | 2020-11-06 13:30-14:00 | Join         | Click to view       | Pending   | View           |
| Invitations for<br>Video Meeting |                            |                        |              |                     |           |                |
| Settings                         |                            |                        |              |                     |           |                |

- You can join the meeting from your browser (Google Chrome recommended).
- Type in your name and the captcha code to enter the meeting room.

• Or you can simply launch the meeting if you've already installed Zoom on your laptop or desktop.