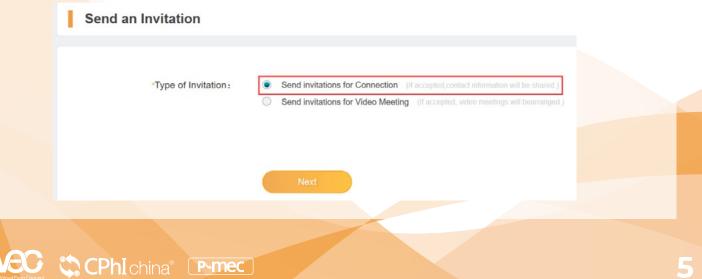

You can send an invitation for Connection When your target client accepts the invitation for Connection, you'll receive an e-mail with detailed contact information included. You can also log on to the VEC platform to check the contact information and reach out further.

You can send invitations for a Video Meeting and select a suitable time slot.
 When your target client accepts the invitation for the Video Meeting, you'll receive an email with a Zoom meeting room link.
 You can also log on to the VEC platform and JOIN the meeting 15 mins before your scheduled time.

| *Type of Invitation:   |                                |                                        | ction (If accepted  |                    |                      | -           |  |
|------------------------|--------------------------------|----------------------------------------|---------------------|--------------------|----------------------|-------------|--|
|                        | Send invita                    | ations for Video N                     | Meetings (If acce   | pted, video meetin | gs will bearranged.) | 1           |  |
| Time Slot for Meeting: | 2020-11-18                     |                                        |                     |                    |                      |             |  |
|                        | Not Availab                    | le                                     | Can be select       | ted                | Selected Tim         | e Slot      |  |
|                        | 00:00-00:30                    | 00:30-01:00                            | 01:00-01:30         | 01:30-02:00        | 02:00-02:30          | 02:30-03:00 |  |
|                        | 03:00-03:30                    | 03:30-04:00                            | 04:00-04:30         | 04:30-05:00        | 05:00-05:30          | 05:30-06:00 |  |
|                        | 06:00-06:30                    | 06:30-07:00                            | 07:00-07:30         | 07:30-08:00        | 08:00-08:30          | 08:30-09:00 |  |
|                        | 09-00-09-30                    | 09:30-10:00                            | 10:00-10:30         | 10:30-11:00        | 11:00-11:30          | 11:30-12:00 |  |
|                        | 12:00-12:30                    | 12:30-13:00                            | 13:00-13:30         | 13:30-14:00        | 14:00-14:30          | 14:30-15:00 |  |
|                        | 15.00-15.30                    | 15.30-16.00                            | 16.00-16.30         | 16.30-17.00        | 17.00-17.30          | 17.30-18.00 |  |
|                        | 18:00-18:30                    | 18:30-19:00                            | 19:00-19:30         | 19:30-20:00        | 20:00-20:30          | 20:30-21:00 |  |
|                        | 21:00-21:30                    | 21:30-22:00                            | 22:00-22:30         | 22:30-23:00        | 23:00-23:30          | 23:30-00:00 |  |
|                        |                                | edule in your curre<br>:30-14:00 (Chan |                     | ]                  |                      |             |  |
|                        | E-Meeting sch<br>2020-11-18 07 |                                        | company's local tin | ne:                |                      |             |  |