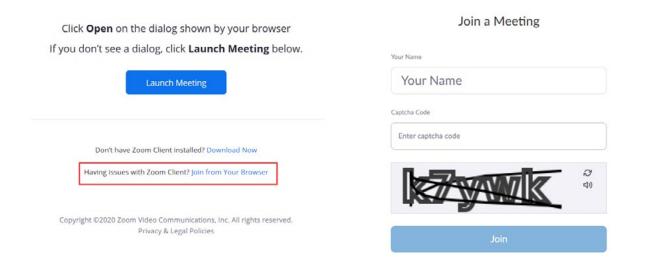

Click on "Join" to enter your private Zoom meeting room directly.

|                                  | My Profile                 | e My Favourites        | M            | ly Invitations      | My Cont   | ent Schedule   |
|----------------------------------|----------------------------|------------------------|--------------|---------------------|-----------|----------------|
|                                  | is > Manage My Invitations |                        |              |                     |           |                |
| Manage<br>My Invitations         | Invitation Received        | Invitation Sent Status | ¥ E          | E-Meeting Schedule  | Start Tin | ne - End Time  |
| Invitations for                  | Invite Company             | E-Meeting Schedule     | Join Meeting | Contact Information | Status    | Accept/Decline |
| Connection                       | Informa [Buyers]           | 2020-11-06 13:30-14:00 | Join         | Click to view       | Pending   | View           |
| Invitations for<br>Video Meeting |                            |                        |              |                     |           |                |
| Settings                         |                            |                        |              |                     |           |                |

- You can join the meeting from your browser (Google Chrome recommended).
- Type in your name and the captcha code to enter the meeting room.

• Or you can simply launch the meeting if you've already installed Zoom on your laptop or desktop.