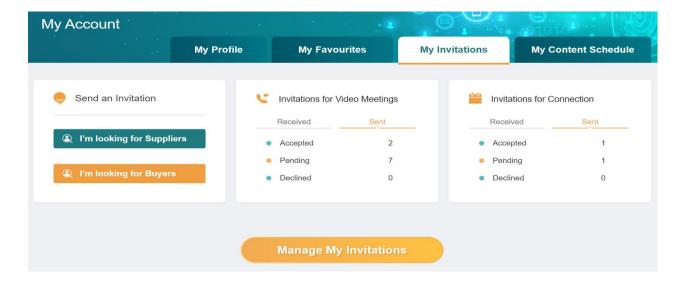

## **Virtual Expo Connect: Online Matchmaking**

#### **China Pharma Connect (CPC)**

- Online Matchmaking

The complimentary matchmaking service supports users to find the perfect business match. The online platform enables suppliers and buyers to send invitation requests for either contact detail exchange or video meeting when browsing digital showroom or via search function.

- Connect with both visitors and exhibitors.
- Live from 21st April.

| Online Matchmaking            | Basic<br>Package        | Premium<br>Package |
|-------------------------------|-------------------------|--------------------|
| Validity Time                 | 21 April - 23 June 2022 |                    |
| Requests that can be sent     | 20*                     | 120*               |
| Requests that can be received | Max. 10                 | Unlimited          |

- \* 20 invitations included in Basic Package and 120 invitations included in Premium Package
- Extra 100 invitations that can be sent cost \$329.