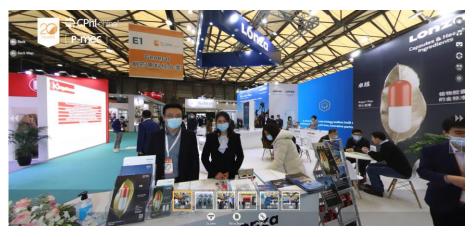

#### **Virtual Expo Connect: VR Show\***

- Virtual tours of the physical exhibition will be available through the VR show.
- 3D footage will be filmed on-site during 3-day physical show and available from June 21.
- Give viewers a vivid view and a zoom on exhibitor booths.

Space booth exhibitors- CPhI series above 54sqm and P-MEC series above 36sqm can apply a VR Show slot for free <u>HERE</u> before 20 April 2022.

Click above picture to review the previous VR Show

<sup>\*</sup> Available for exhibitors only.