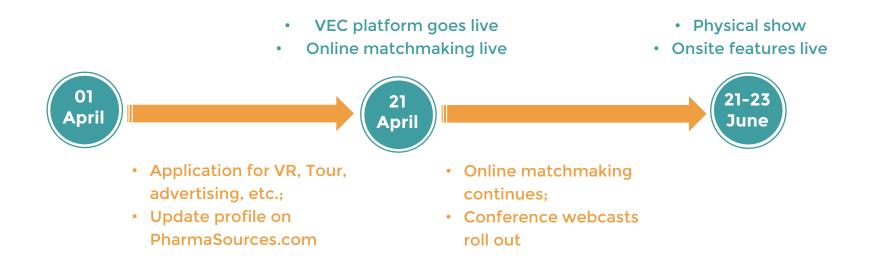

# **Smart Event Solution** @CPhI & P-MEC China 2022

**Physical Event** Shanghai, China 21-23 June

**Virtual Expo Connect** Online 21 April - 23 June

#### **CPhI & P-MEC China: Virtual Expo Connect**

—— A smart O2O platform for global pharma professionals

This year, we are introducing a hybrid CPhI & P-MEC China again. The in-person event will take place from 21-23 June 2022 at SNIEC Shanghai China. The online event will take place from 21 April to 23 June and can be accessed from anywhere.

The digital extension of the physical CPhI & P-MEC China event, "Virtual Expo Connect (VEC)", offers an online alternative for global pharma professionals, adding valued services and infinite opportunities to connect, learn, trade and grow.