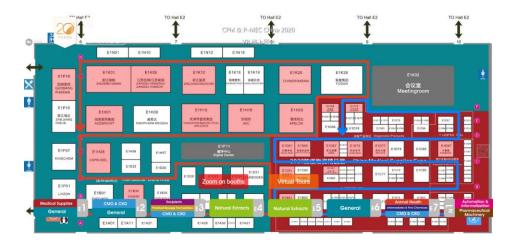

## **Virtual Expo Connect: Digital Center \***

#### **Onsite Digital Center Sponsor**

- One English e-newsletter promotion highlighting you as sponsor
- One Chinese WeChat promotion highlighting you as sponsor
- Wi-Fi password setting in the Digital Center
- One private meeting room during the show dates in the Digital Center
- One poster on the wall of Digital Center
- Company brochure distribution at the Digital Center
- Upgrade to Premium Package on VEC platform

\$ 10,500 Application deadline: 13 May

\* Available for exhibitors only

\*Design sketch for reference only