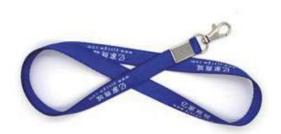

### A02 - Lanyards

Lanyards with your highly visible branding will be distributed to all attendees from over 119 countries upon arrival in all registration areas. An exclusive, eye-catching opportunity to have your brand in the hands of your target audience.

**Branding: Single sided, 1 color** 

Quantity: 100,000 Price: \$12,500