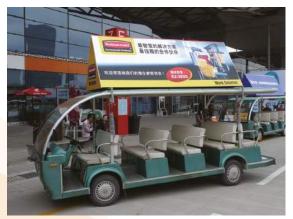

## A15 - Shuttle Bus (Hall to Hall) Top Ad

Advertise in the CPhI & P-MEC China shuttle buses in the inside square! One advert per bus with a minimum booking of 5 buses, availability upon request.

Size/Dimension: Upon request **Price: \$6,000** 