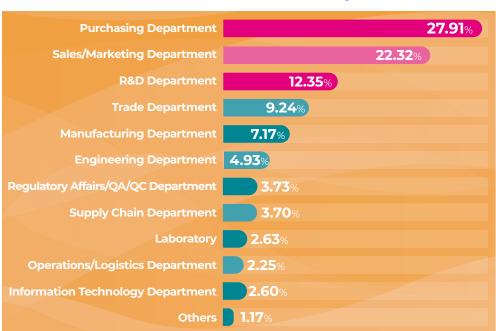

16 - 18 December 2020 | SNIEC, Shanghai, China



# Sponsorship Opportunities 2020

| Why Sponsor?                    | 3   |
|---------------------------------|-----|
|                                 |     |
| Event Overview                  | 4   |
|                                 |     |
| Exclusive Branding Opportunitie | s 5 |
|                                 |     |
| Venue Branding Opportunities    | 6   |
|                                 |     |
| Print Branding Opportunities    | 10  |
|                                 |     |
| Online Branding Opportunities   | 12  |
|                                 |     |
| Mobile Branding Opportunities   | 14  |
|                                 |     |
| Showcase & Seminar              | 15  |

## Why Sponsor

## Who will you meet?





#### Top 15 Overseas Visiting Countries

#### 673 353 2200 637 154 United States 502 1425 475 237 5347 Asia (Excl. China) **73**% 15% Europe 503 Americas 178 Switzerland Africa 714 (Top 15 Visiting Countries) Others

### Domestic Visitors By Top 5 China Provinces



"CPhI China in Shanghai is a must to attend if you have anything to do with China related pharma business. It is not only for the raw materials but also provides great candidates for salesoperations and other areas like packages, CMO and machinery. Highly recommended!"

#### Petri Karvinen,

Orion Pharma, Head of China Operations

"With visibility here I think it is a good chance to be present and to discuss also from both sides, namely the supplier side and the customer side."

#### **Dr. Dittmar Nerger**

Director, Nerger