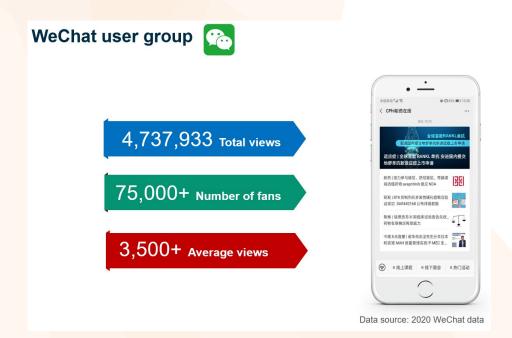

## **Membership on PharmaSources.com**

PharmaSources.com & CPhI.CN are dedicated to providing information of high-quality products and suppliers for global customers and delivering services to over 300,000 active members across 211 countries and regions, featuring over 8,000 suppliers and 3,600,000 products in 30 major categories spanning the entire pharma supply chain.

## >>> PharmaSources.com in Numbers

| 4,215,807  | 300,000+ | 8,000+    | 3.6 million+ |
|------------|----------|-----------|--------------|
| Monthly    | Active   | Suppliers | Products     |
| Page Views | Members  |           | Listed       |