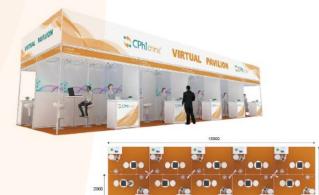

#### **Booth at Virtual Pavilion Onsite**

**Virtual Pavilion** is the special booth area at CPhI & P-MEC China 2021 during 16-18 December at the SNIEC Shanghai. By booking a booth in the Virtual Pavilion, you'll enjoy dedicated services, gain brand visibility and generate qualified leads!

#### Benefits:

- · A 6-sqm physical booth at the show onsite
- Well decorated and equipped with laptop, internet connection, video meeting and 1 bilingual receptionist
- Get support with collecting business cards of visitors
- Be listed on E-Catalogue and official show website
- · 1 e-newsletter promotion of Virtual Pavilion
- 1 WeChat promotion of Virtual Pavilion