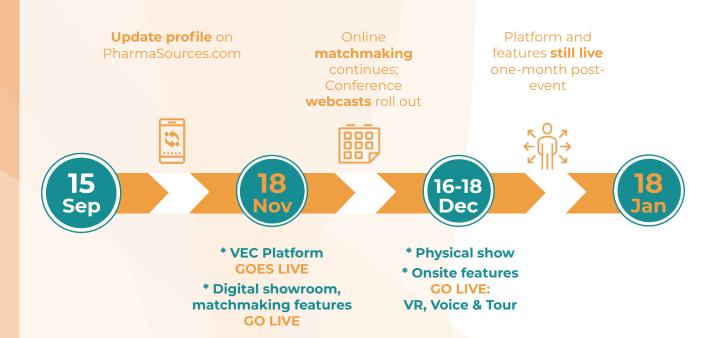

## **Hybrid-event solutions** @CPhI & P-MEC China 2021

**Physical Event** Shanghai, China 16 – 18 Dec.

**Virtual Expo Connect** Online 18 Nov. – 18 Jan.

## A hybrid O2O platform for global pharma professionals

This year, we are reintroducing a hybrid format of CPhI & P-MEC China again. The in-person event will take place between 16-18 December 2021 at SNICE Shanghai China. The online event will take place from 18 November to 18 January and can be accessed from anywhere.

- \* Being our exhibitor, you can connect with both visitors and exhibitors.
- \* Live from 18th November.

| Online<br>Matchmaking         | Basic Package  | Premium<br>Package |
|-------------------------------|----------------|--------------------|
| Validity Time                 | 18 Nov- 18 Dec | 18 Nov – 18 Jan    |
| Requests that can be sent     | 20             | 120                |
| Requests that can be received | unlimited      | unlimited          |