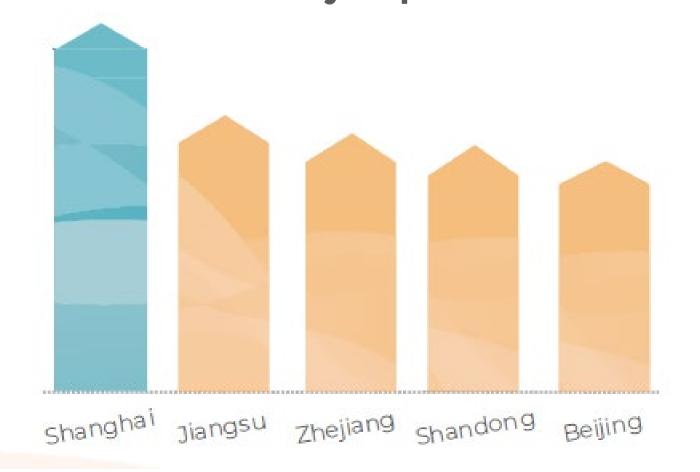

mitted to establishing an international trade platform to connect global pharma buyers and qualified suppliers while continuously promoting trade and development across the industry.

Together with its Chinese website CPhI.cn, the B2B platform provides information on superior products and suppliers for global customers and delivers services to over 145,000 active members across 211 countries and regions.



#### PharmaSources.com in Numbers

736,887

145,000+

211

120,000+

Monthly Page Views Active Members User Countries/Regions

Social Media Followers

# Users Profile- Geographic







Overseas Users come from 211 countries and regions all over the world, among which 88% are from Asia, MEA and Europe.

Top 10 overseas user countries



#### **Domestic Users by Top 5 China Provinces**



#### Users Profile- Business Nature









#### Users Profile- Job Title











General Manager

Features & Functions- Online Store







# **Customized Online Showroom Maximized Brand Exposure**

- The refurbished layout of online stores highlights products and certifications, for easier location of qualified Chinese suppliers for the global market.
- The brand-new 'Contact Supplier' function makes it easier for buyers to connect and initiate inquiries directly with suppliers.



| From:                                | Enter your e-mail address                                                              |  |  |  |  |
|--------------------------------------|----------------------------------------------------------------------------------------|--|--|--|--|
| To: