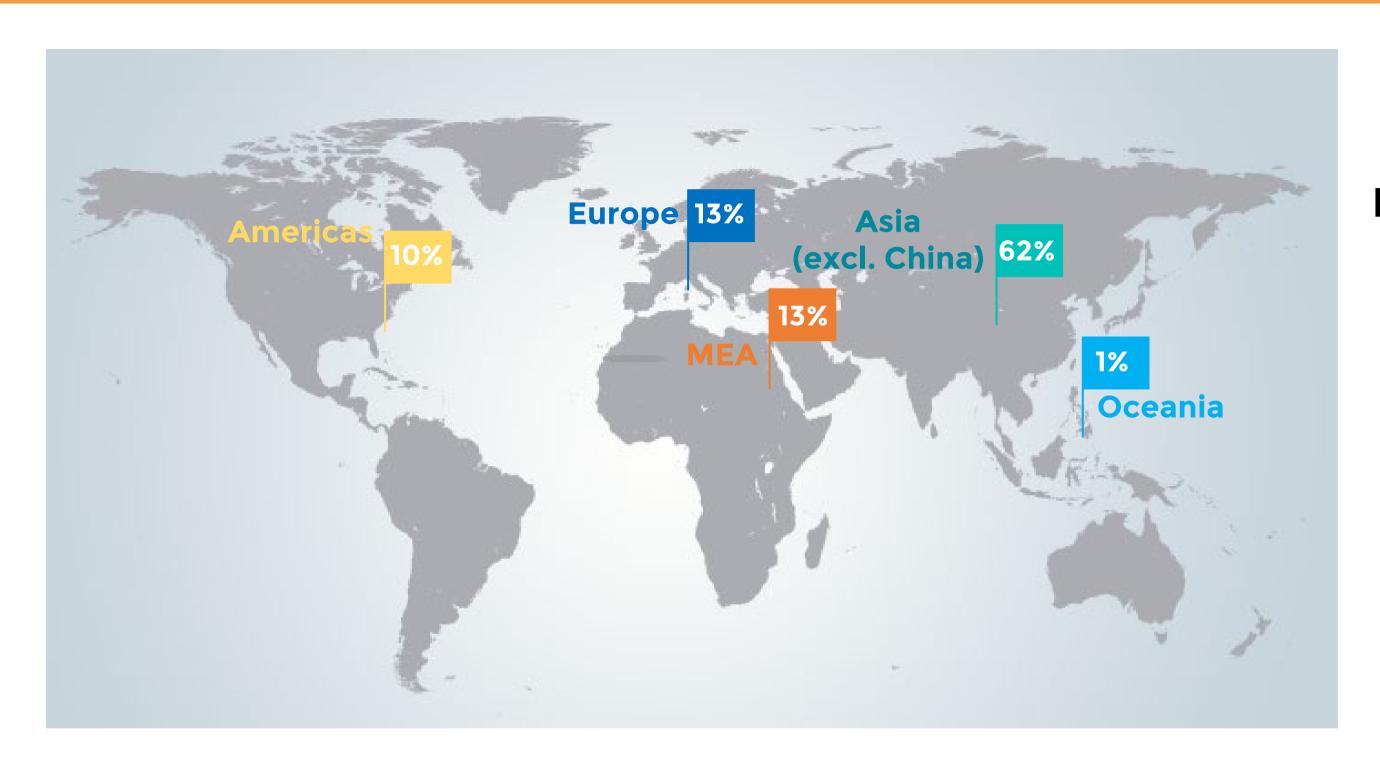

# Users Profile- Geographic

Overseas Users come from 211 countries and regions all over the world, among which 88% are from Asia, MEA and Europe.

Top 10 overseas user countries