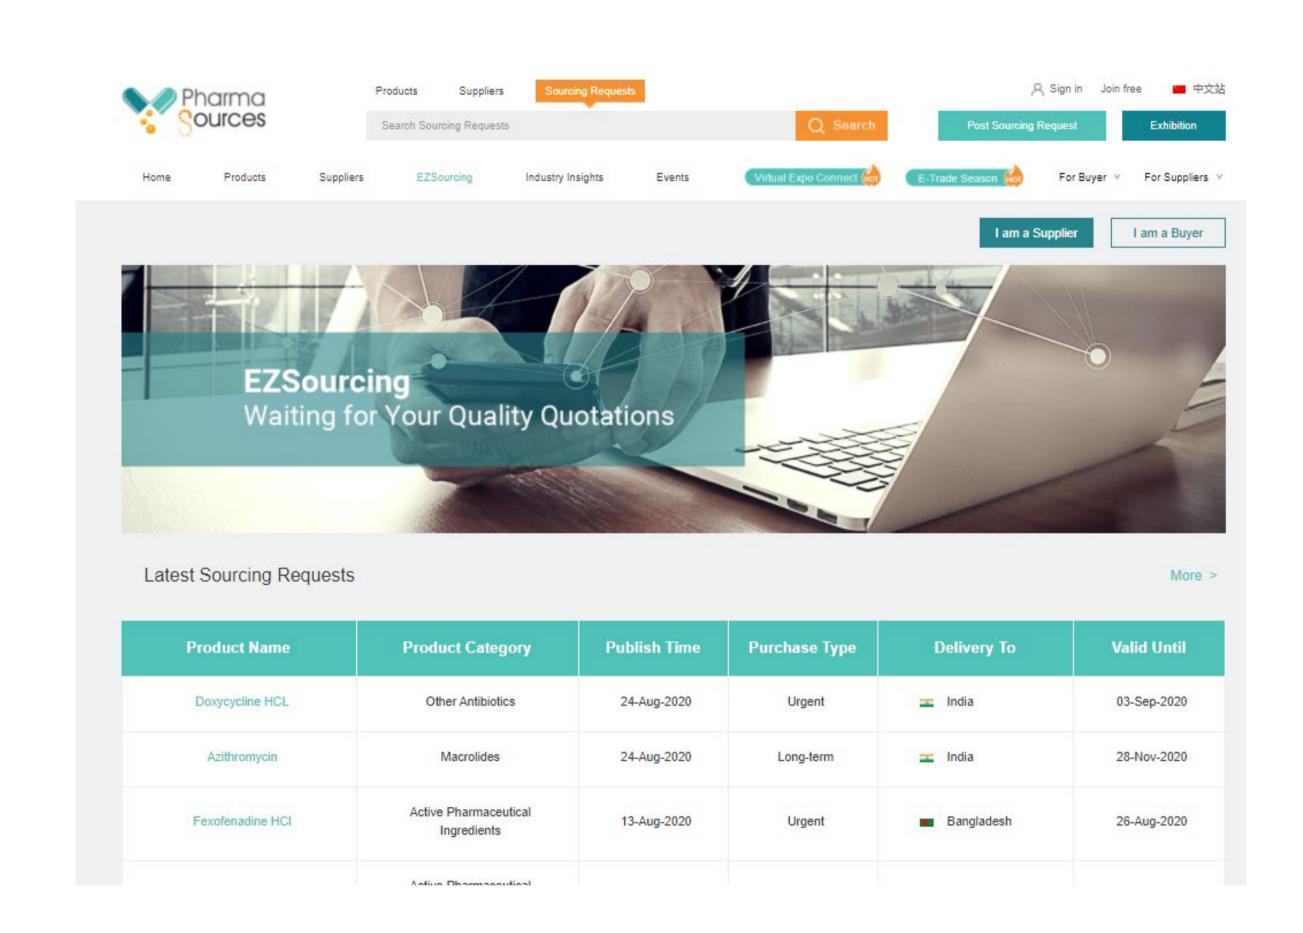

# **Instant and Quality** Inquiries & Sourcing Requests

- 1 Simple Click to post inquiries and sourcing requests (RFQs)
- Instant connection between buyers and suppliers from across the entire pharma supply chain
- 1-to-1 exclusive customer service for a better and more efficient online trade experience