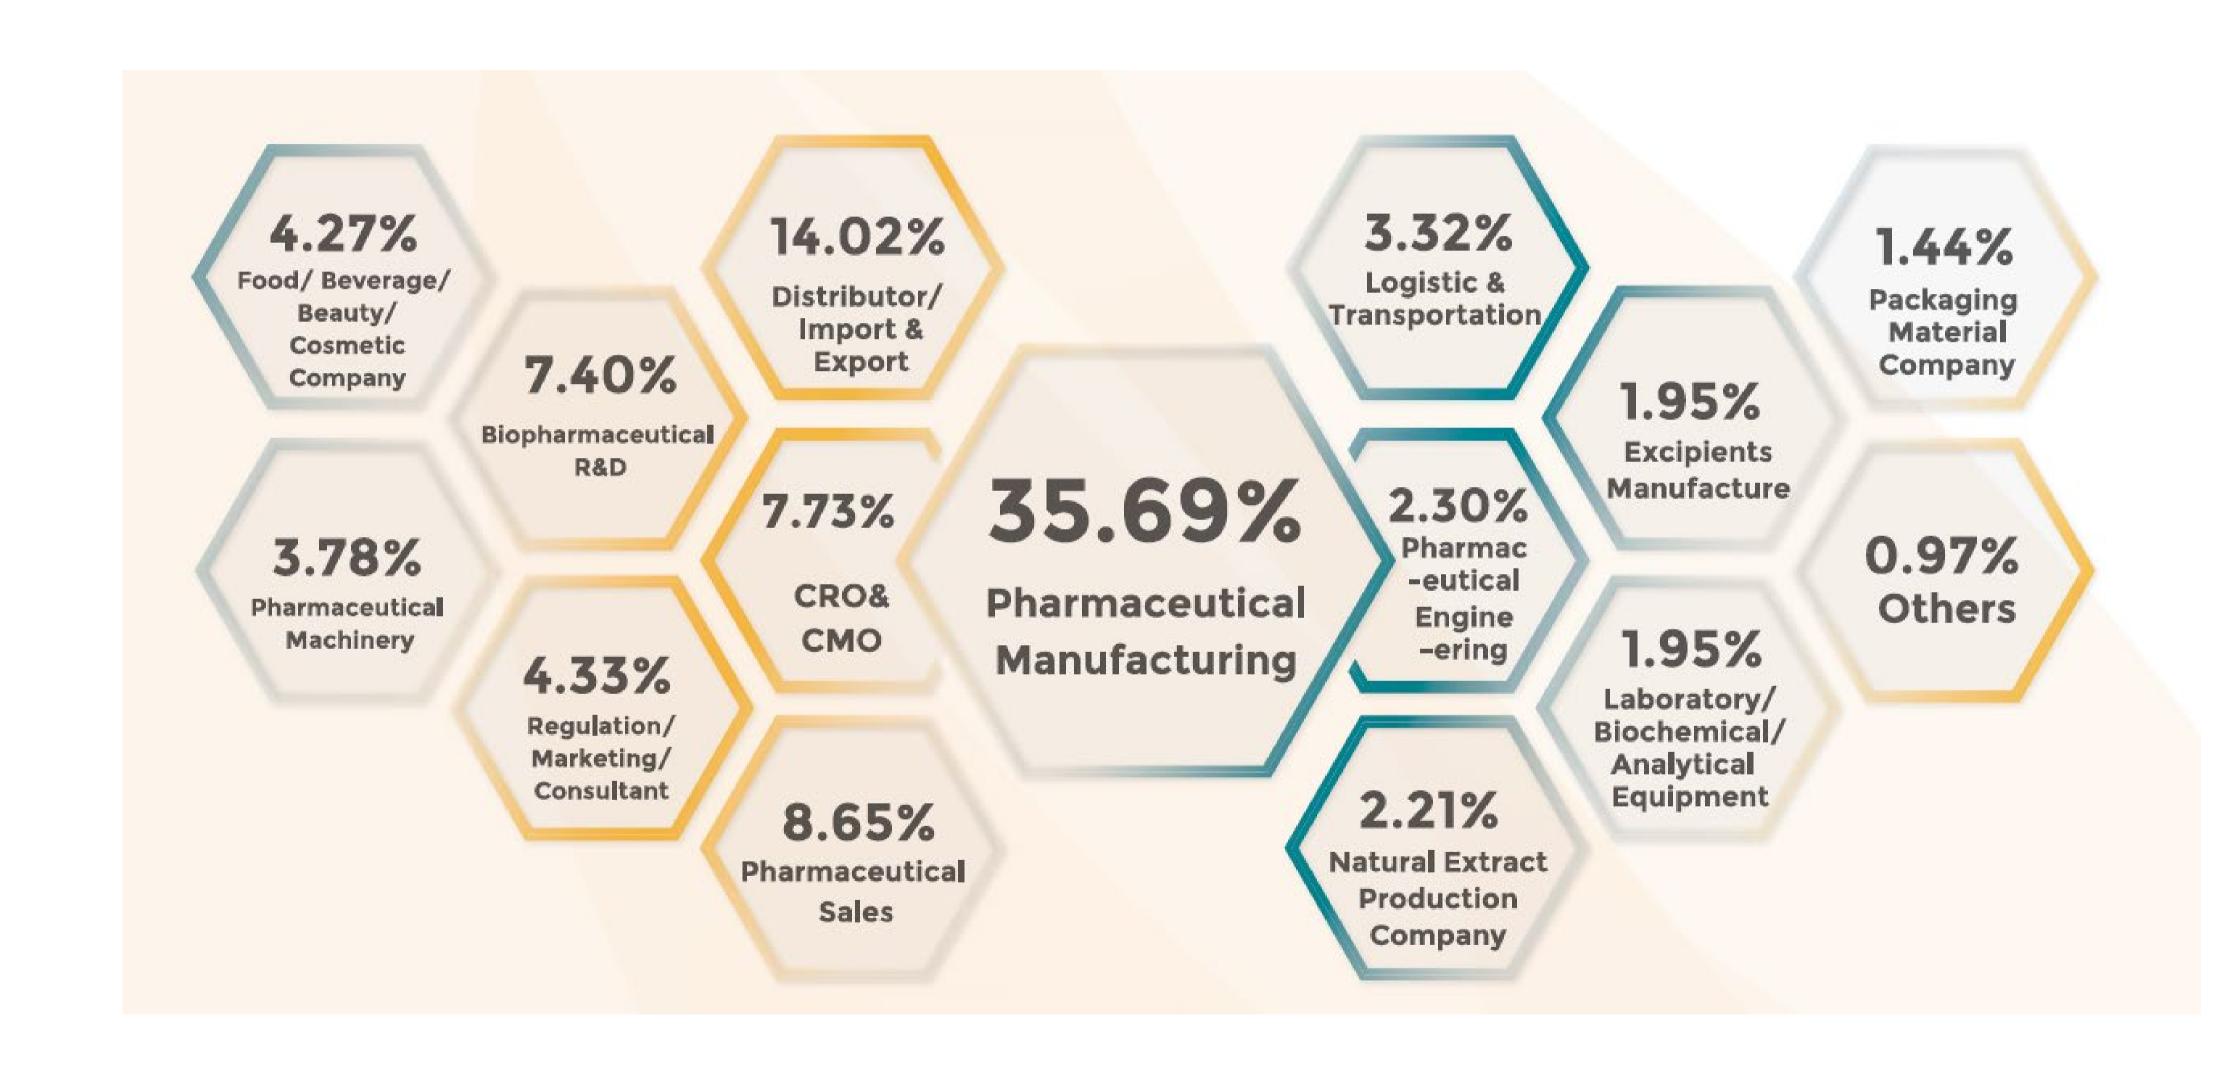

platform to connect global pharma buyers and qualified suppliers while continuously promoting trade and development across the industry.

Together with its Chinese website CPhI.cn, the B2B platform provides information on superior products and suppliers for global customers and delivers services to over 145,000 active members across 211 countries and regions.



#### PharmaSources.com in Numbers

736,887

145,000+

211

120,000+

Monthly Page Views Active Members User Countries/Regions

Social Media Followers

# Users Profile- Geographic







Overseas Users come from 211 countries and regions all over the world, among which 88% are from Asia, MEA and Europe.

Top 10 overseas user countries



#### **Domestic Users by Top 5 China Provinces**



#### Users Profile- Business Nature









#### Users Profile- Job Title











General Manager

Features & Functions- Online Store







# **Customized Online Showroom Maximized Brand Exposure**

- The refurbished layout of online stores highlights products and certifications, for easier location of qualified Chinese suppliers for the global market.
- The brand-new 'Contact Supplier' function makes it easier for buyers to connect and initiate inquiries directly with suppliers.



| From:                                | Enter your e-mail address                                                              |  |  |  |  |
|--------------------------------------|----------------------------------------------------------------------------------------|--|--|--|--|
| To:                                  | Vega Pharma Limited<br>(H