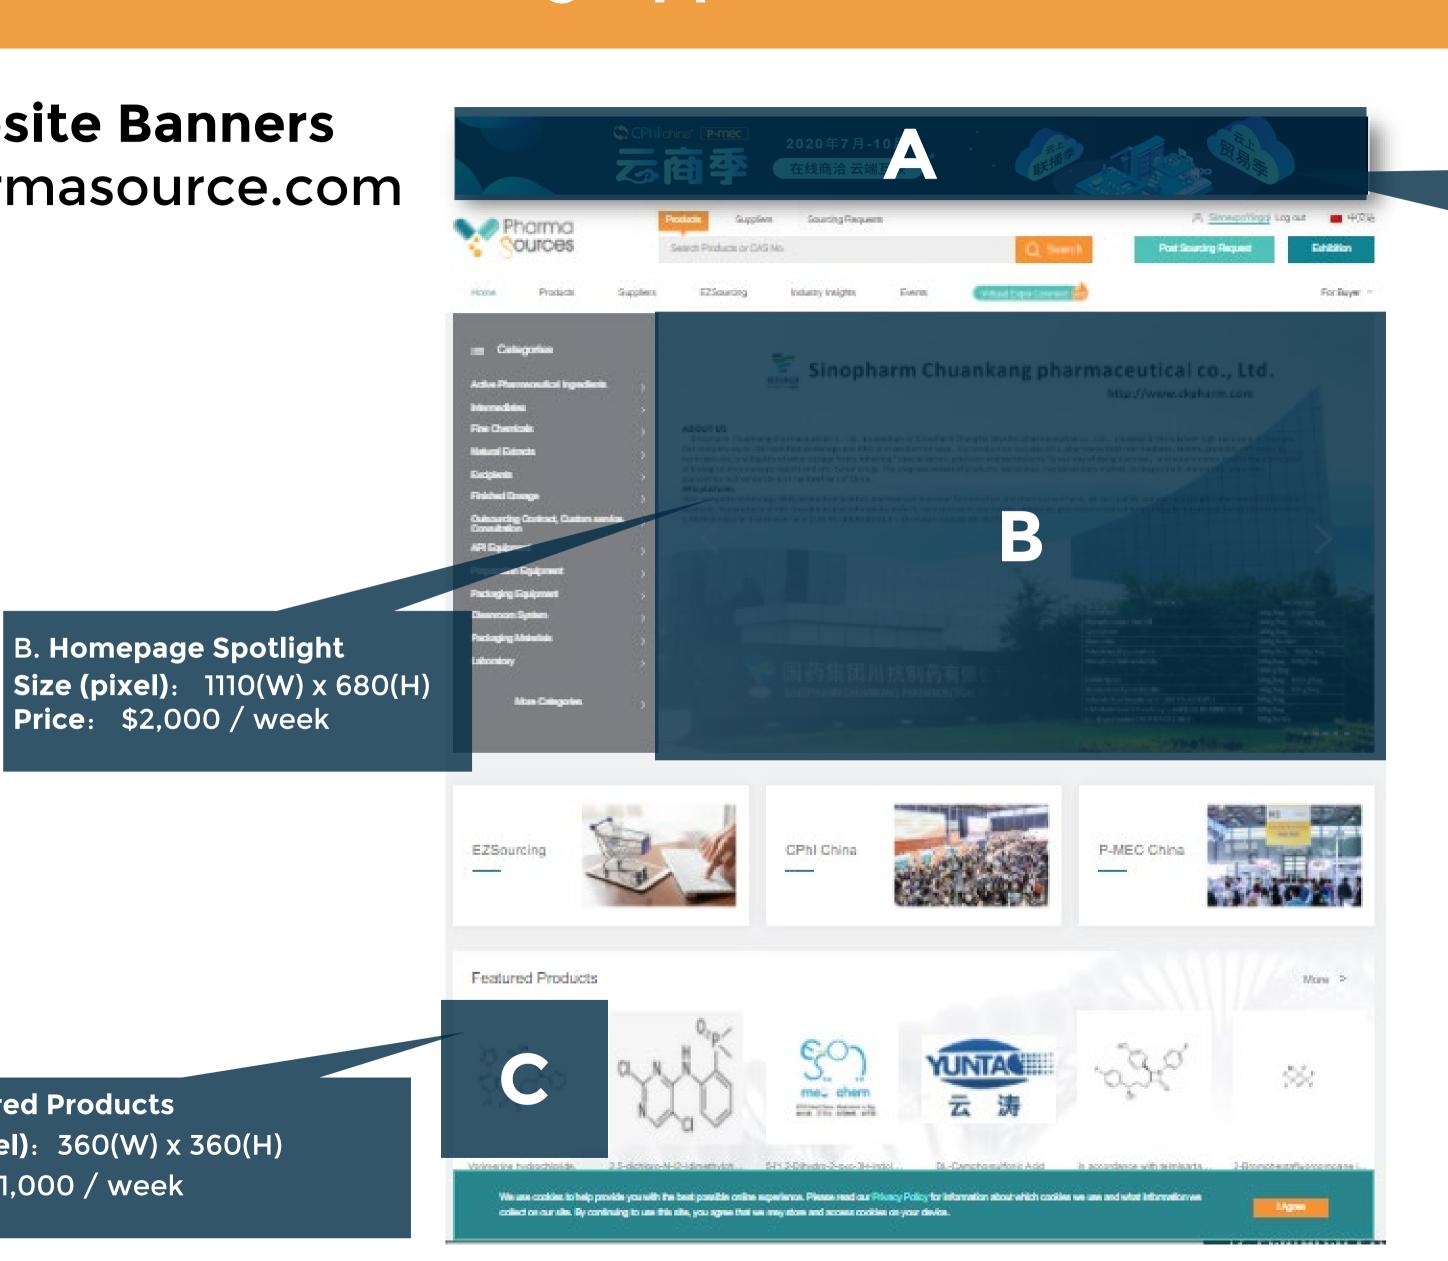

#### **Website Banners** Pharmasource.com

B. Homepage Spotlight

**Price**: \$2,000 / week

**C. Featured Products** 

**Price**: \$1,000 / week

**Size (pixel)**: 360(W) x 360(H)

A. Homepage **Top Banner Size (pixel)**: 1440(W) x 200(H)

**Price**: \$2,000 / week