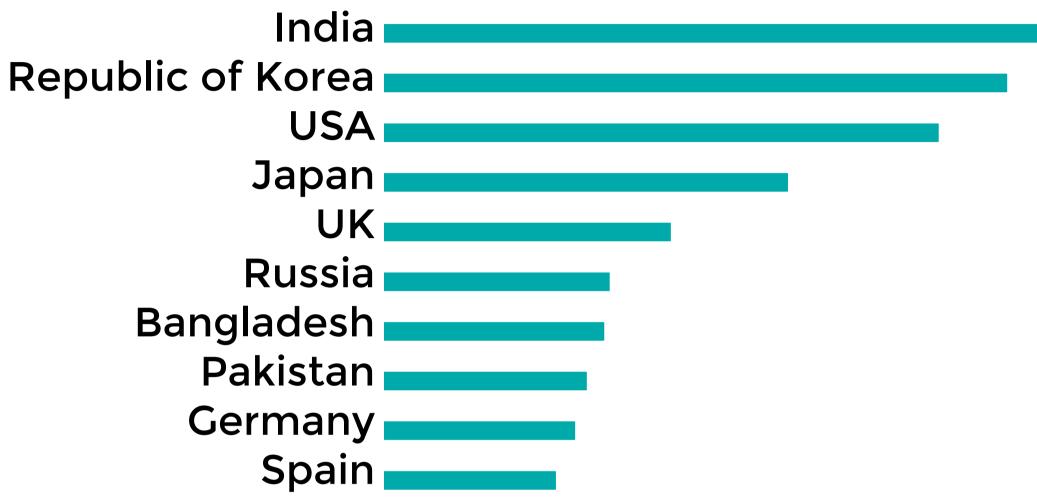

# Users Profile- Geographic

Overseas Users come from 211 countries and regions all over the world, among which 88% are from Asia, MEA and Europe.

Top 10 overseas user countries