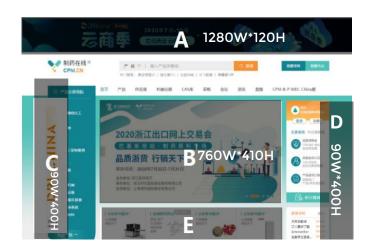

## **Advertising on CPhI.CN**

www.cphi.cn

| A - Top Banner    | \$1,500/week |
|-------------------|--------------|
| B - Spotlight     | \$1,000/week |
| C/D - Side Banner | \$750/week   |
| F - Side Banner   | \$750/week   |
| G - Side Banner   | \$550/week   |
| H - Banner        | \$550/week   |

<sup>\*</sup> Plus \$3,000 Supplier Membership fee for non-exhibitors