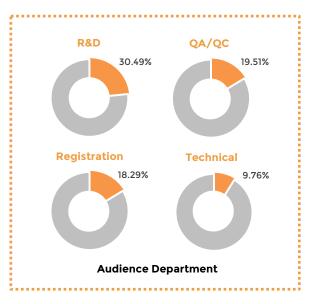

rds

#### **Customized Article**

\$3,450

- To be written in Chinese by experienced editorial team
- Available to book for off-show dates
- Client to provide supporting materials including article and pictures, etc.
- To be released at Top Message position

#### **News Release**



100 +

Mass Media



16M

**Potential Audience** 

#### Total News Pickup by Source Type



#### **Exclusive Article**

\$1,500

- One Chinese article to be delivered on CPhI.CN website News page
- Article to be promoted through 100+ popular mass media channels in China increase brand publicity
- No limits on word number; 3 pictures maximum
- English to Chinese translation and proofreading service included
- · News release visibility report



\*Previous Report Sample







## **37,502**Total Views in 2021







Position yourself as a thought leader on a specific topic in the pharma sector and generate high-quality leads.

## Customized Webinar \$8,800

- ✓ One pre-recorded webinar session (30-45mins)
- √ 1-2 guest speakers invited by our editorials to support the content
- ✓ Bilingual interpretation service
- ✓ Dedicated webinar promotion page
- ✓ Welcome video or introduction promotion during the webinar
- Customized marketing promotion (e-newsletter, WeChat, etc.)
- Company logo inclusion in all related promotional materials
- ✓ All registrants' data of qualified and GDPR-compliant leads
- On-demand version presented online for 3 months to collect leads

## Exclusive Webinar \$4.800

- ✓ One pre-recorded webinar session (30-45mins)
- ✓ Bilingual interpretation service
- ✓ Dedicated webinar