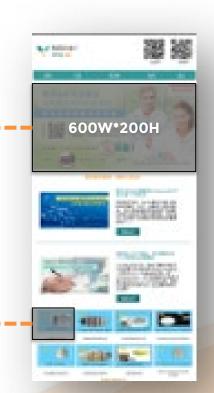

## **Advertising on CPhI.CN**

www.cphi.cn

| A - Top Banner    | \$1,500/week |
|-------------------|--------------|
| B - Spotlight     | \$1,000/week |
| C/D - Side Banner | \$750/week   |
| F - Side Banner   | \$750/week   |
| G - Side Banner   | \$550/week   |
| H - Banner        | \$550/week   |