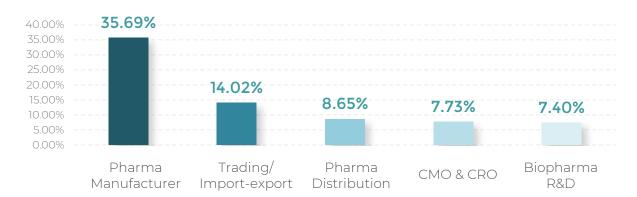

Attendees** 

www.cphi-china.cn





365-day Digital Platform

145,000+ Active Users

www.cphi.cn/www.pharmasources.com





Official WeChat
74,000+ Followers

WeChat: cphi\_.cn





Webinars & Conferences
37,500+ Views

(in 2021)

## Why Advertising - User Profile





www.cphi.cn

30,527,670

Website Visits / Year (2021)

91,000+

Active Chinese Users

## **Active Users Covering the Entire Pharma Industry Chain**



APIs



Pharma Excipients



Finished Dosage



Natural Extracts



Biopharmaceuticals



CMO & CRO



Animal Health &Feed



Fine Chemicals & Intermediates



**Medical Supplies** 



Pharma Machinery



Pharma Packaging Materials



Laboratory Equipment



EP & Clean Tech



Pharma Logistics



Automation & Informatization

## **Active User Business Type and Department**





## Why Advertising - Supplier Member Profile



www.cphi.cn

**30,527,670** Website Visits / Year (2021)

**3,500+**Global Supplier Members

## **Supplier Member Region Breakdown**



## **Supplier Members at Glance**



















































## **Subscription Plans**

Seeking to showcase your brand, products and connect with Chinese buyers and partners? Exploring opportunities to tap into the world's 2nd largest pharma marketplace in China?

Join now as a **supplier member** and unlock your tailor-made benefits and services during the physical show and all-year-round!

| Services *                                                  | <b>Basic</b><br>\$ 4,000 | <b>Silver</b><br>\$ 7,000 | <b>Gold</b><br>\$ 9,000 | <b>Diamond</b><br>\$ 15,100 |
|-----------------