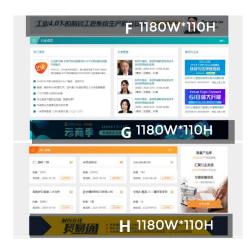

## **Advertising on CPhI.CN**

www.cphi.cn

| A - Top Banner    | \$1,500/week |
|-------------------|--------------|
| B - Spotlight     | \$1,000/week |
| C/D - Side Banner | \$750/week   |
| F - Side Banner   | \$750/week   |
| G - Side Banner   | \$550/week   |
| H - Banner        | \$550/week   |