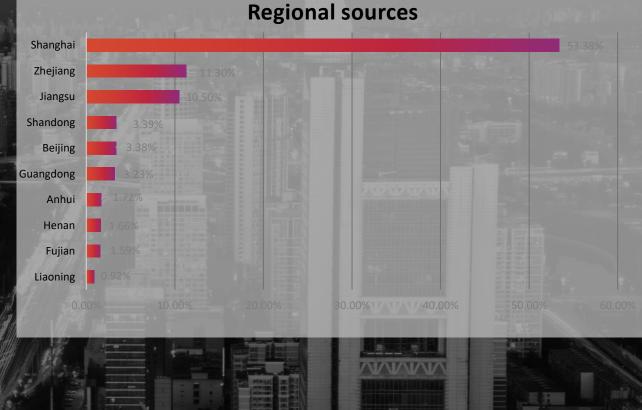

#### TOUR SM PLUS SHANGHAI 上海旅游产业博览会

Tourism Plus Theme Exhibition

Analysis of Visitors Regional Sources Visitors of the Theme Exhibition came from 43 countries and regions, with domestic visitors coming from 31 provinces and cities.

The top 10 provinces and cities with the maximum number of domestic visitors were: Shanghai, Zhejiang, Jiangsu, Shandong, Beijing, Guangdong, Anhui, Henan, Fujian and Liaoning.