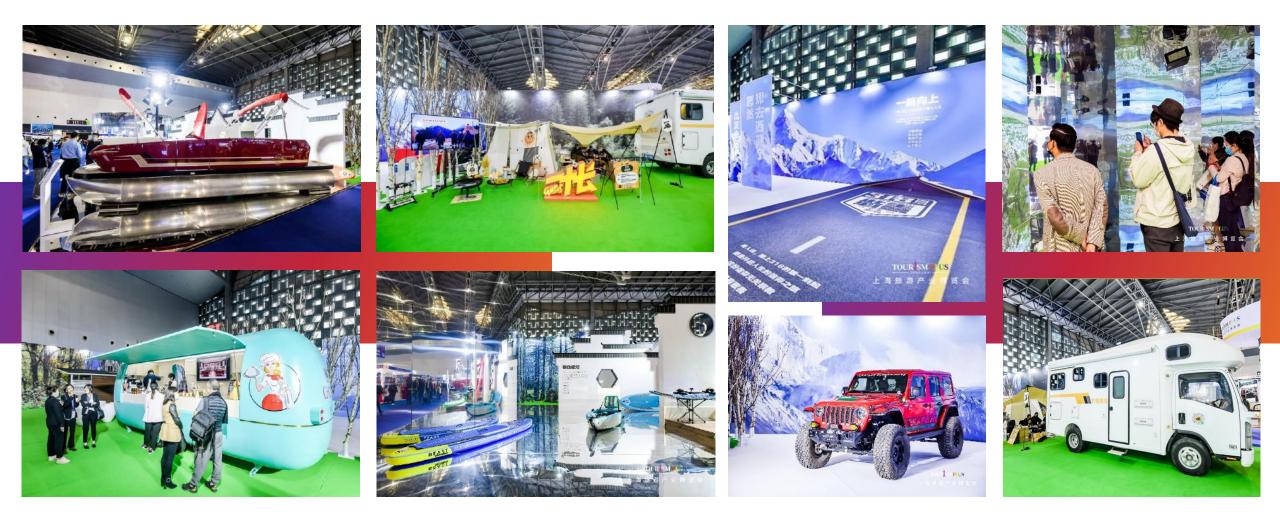

# Three Highlights of the Theme Exhibition

## Special Event *—Departure: One River, One Highway and One Tour*

The special exhibition of "Departure: Departure: One River, One Highway and One Tour " provides new ideas and directions for tourism scene innovation. The cultural and tourism scenes built by the special exhibition lead the creative trends of industrial development and offer imaginative room for the industry to integrate resources. Each theme of the "One River, One Highway and One Tour" is a big IP, which can be extended unlimitedly.

The five scenes of "Exploring Shanghai", "Touring the Canal with Leisure", "All the Way North", "Tasting the Countryside Food" and "Running Rivers" allow visitors to experience micro-travel in urban architecture, follow a yacht through Yangtze River Delta, travel along the 318 National Highway from Shanghai to Mount Everest, roam in a maze of haystacks in the countryside and camp in the river and forest.