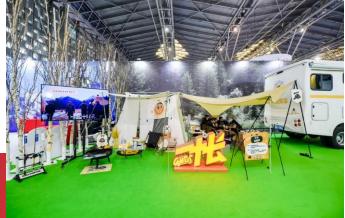

# —Departure: One River, One Highway and One Tour

The special exhibition of "Departure: Departure: One River, One Highway and One Tour " provides new ideas and directions for tourism scene innovation. The cultural and tourism scenes built by the special exhibition lead the creative trends of industrial development and offer imaginative room for the industry to integrate resources. Each theme of the "One River, One Highway and One Tour" is a big IP, which can be extended unlimitedly.

The five scenes of "Exploring Shanghai", "Touring the Canal with Leisure", "All the Way North", "Tasting the Countryside Food" and "Running Rivers" allow visitors to experience micro-travel in urban architecture, follow a yacht through Yangtze River Delta, travel along the 318 National Highway from Shanghai to Mount Everest, roam in a maze of haystacks in the countryside and camp in the river and forest.