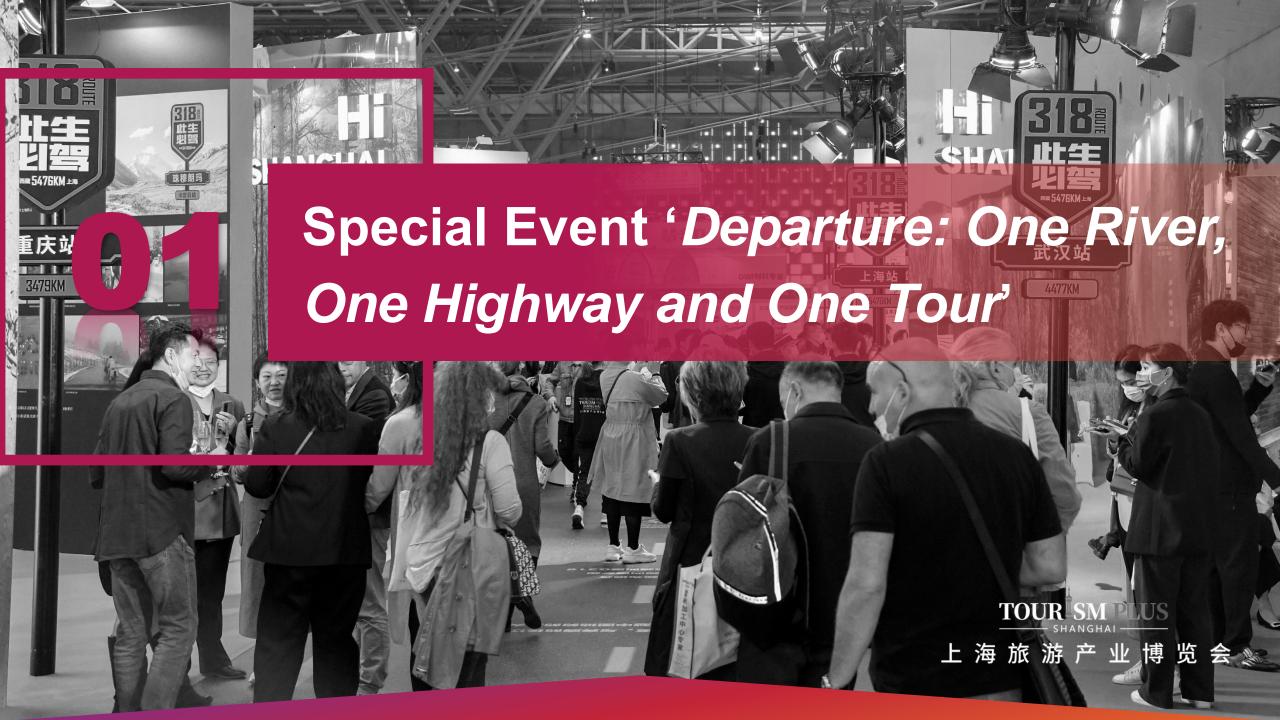

### **Special Event**

# —Departure: One River, One Highway and One Tour

The special exhibition of "Departure: Departure: One River, One Highway and One Tour " provides new ideas and directions for tourism scene innovation. The cultural and tourism scenes built by the special exhibition lead the creative trends of industrial development and offer imaginative room for the industry to integrate resources. Each theme of the "One River, One Highway and One Tour" is a big IP, which can be extended unlimitedly.

The five scenes of "Exploring Shanghai", "Touring the Canal with Leisure", "All the Way North", "Tasting the Countryside Food" and "Running Rivers" allow visitors to experience micro-travel in urban architecture, follow a yacht through Yangtze River Delta, travel along the 318 National Highway from Shanghai to Mount Everest, roam in a maze of haystacks in the countryside and camp in the river and forest.