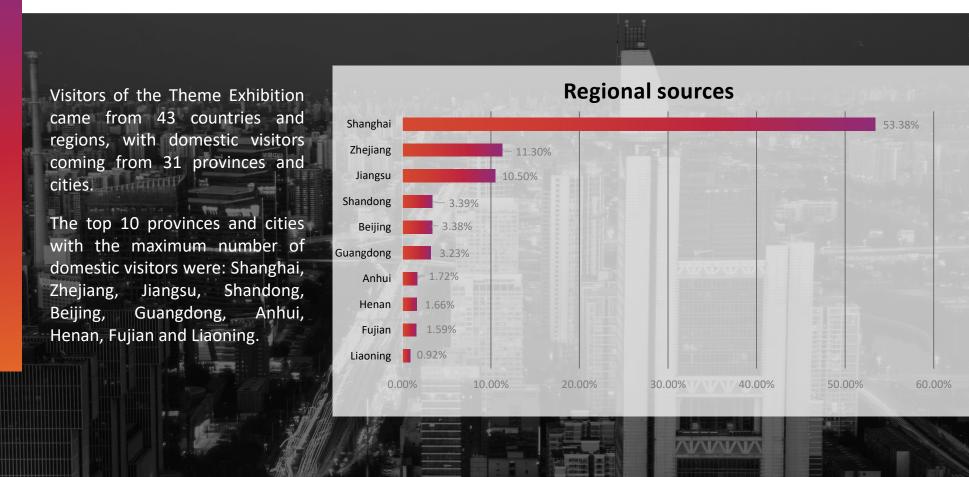

Analysis of Visitors
SOURCE

### **TOP 10 Industry**

**Tourism Plus Theme Exhibition** 

**Analysis of Visitors** 

Regional Sources