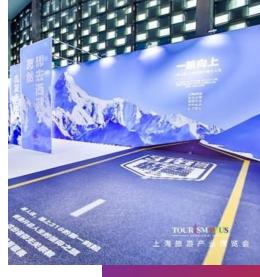

# —Departure: One River, One Highway and One Tour

The special exhibition of "Departure: Departure: One River, One Highway and One Tour " provides new ideas and directions for tourism scene innovation. The cultural and tourism scenes built by the special exhibition lead the creative trends of industrial development and offer imaginative room for the industry to integrate resources. Each theme of the "One River, One Highway and One Tour" is a big IP, which can be extended unlimitedly.

The five scenes of "Exploring Shanghai", "Touring the Canal with Leisure", "All the Way North", "Tasting the Countryside Food" and "Running Rivers" allow visitors to experience micro-travel in urban architecture, follow a yacht through Yangtze River Delta, travel along the 318 National Highway from Shanghai to Mount Everest, roam in a maze of haystacks in the countryside and camp in the river and forest.