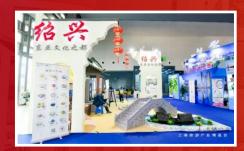

# —Departure: One River, One Highway and One Tour

The special exhibition of "Departure: Departure: One River, One Highway and One Tour " provides new ideas and directions for tourism scene innovation. The cultural and tourism scenes built by the special exhibition lead the creative trends of industrial development and offer imaginative room for the industry to integrate resources. Each theme of the "One River, One Highway and One Tour" is a big IP, which can be extended unlimitedly.

The five scenes of "Exploring Shanghai", "Touring the Canal with Leisure", "All the Way North", "Tasting the Countryside Food" and "Running Rivers" allow visitors to experience micro-travel in urban architecture, follow a yacht through Yangtze River Delta, travel along the 318 National Highway from Shanghai to Mount Everest, roam in a maze of haystacks in the countryside and camp in the river and forest.