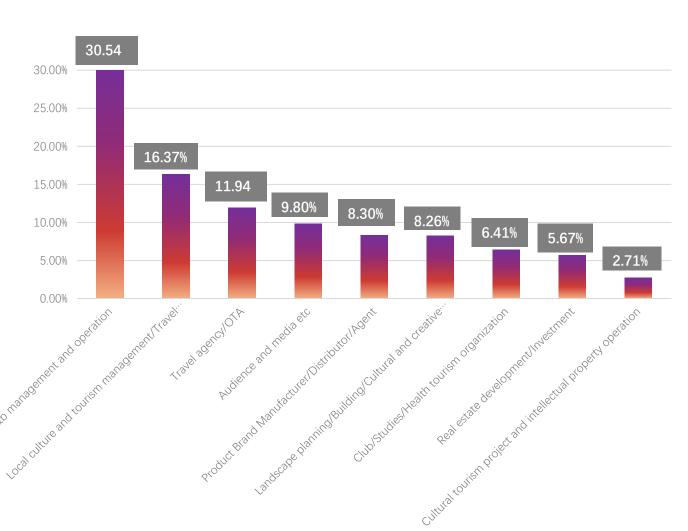

### **TOP 10 Industry**

**Tourism Plus Theme Exhibition** 

**Analysis of Visitors** 

Regional Sources